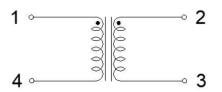

## Schematic

## Electrical Specifications @ 25℃

| OCL:                   | 10mH Min. @1KHz/0.25V. |
|------------------------|------------------------|
| Turn Ratio:            | 1:1±3%                 |
| D.C.R:                 | 120mΩ Max              |
| Hi-POT :               | 1500VAC 1mA 2S         |
| Insulation resistance: | 100 MΩ Min DC 500V     |